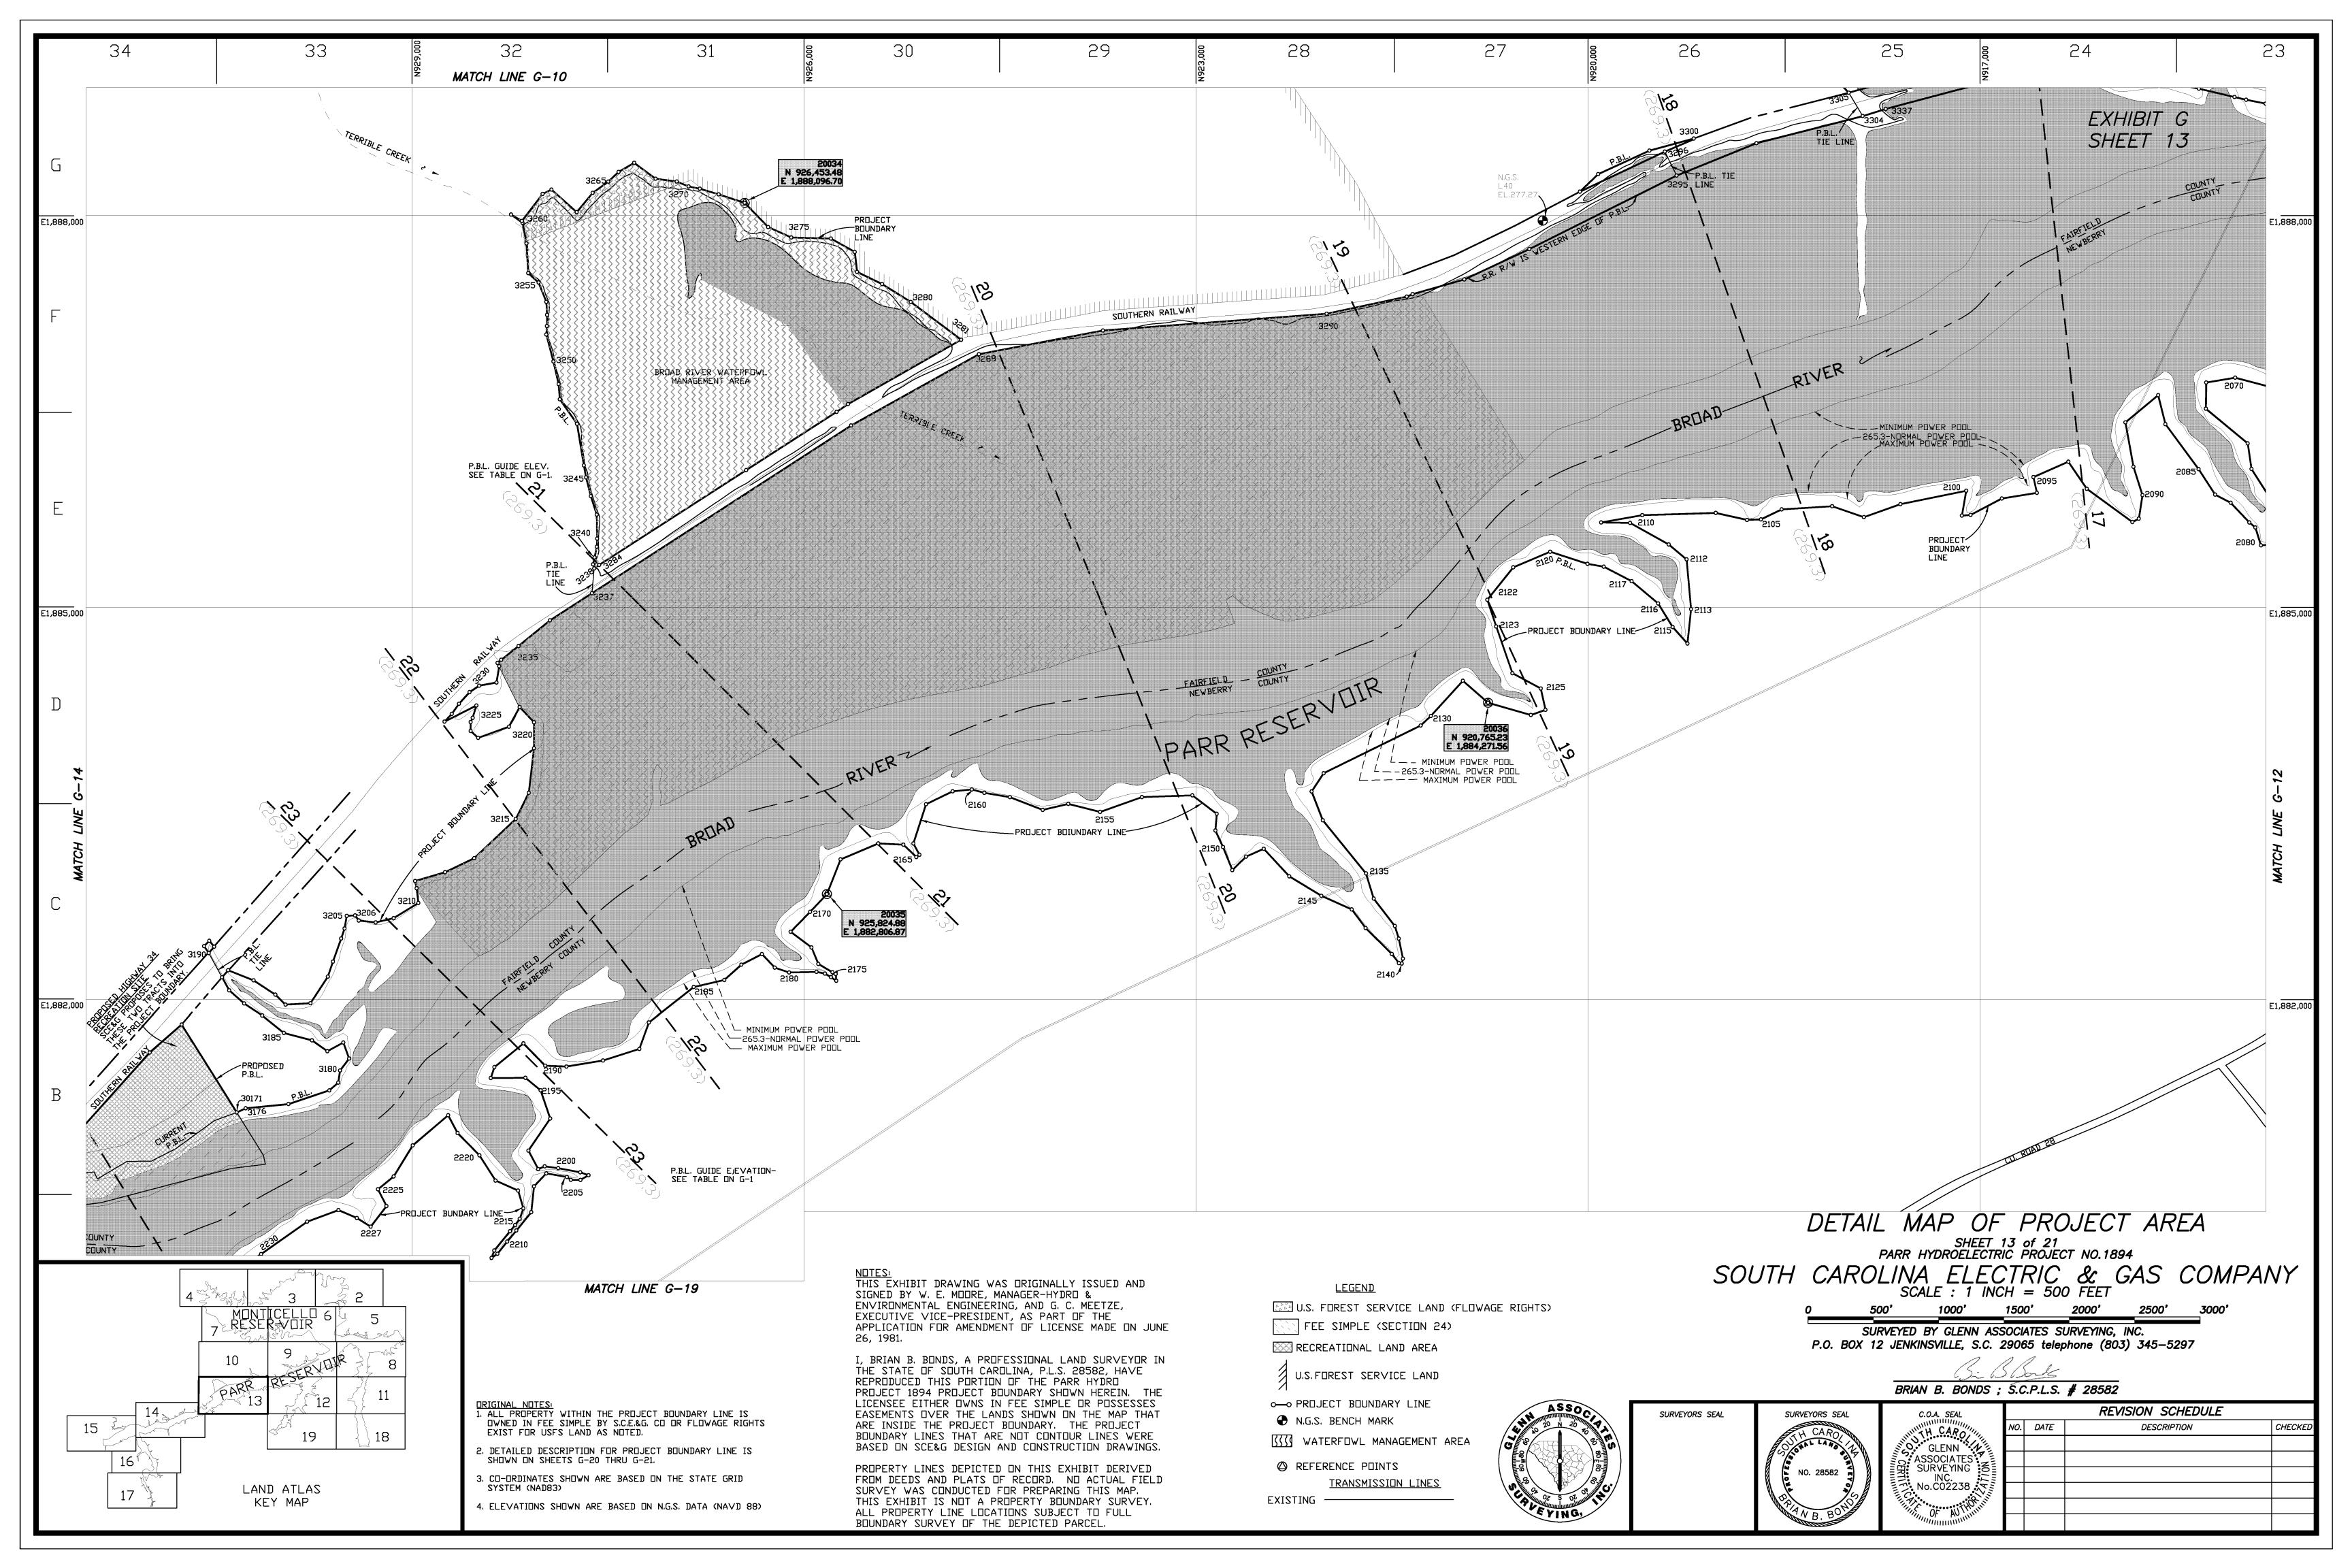

 3300-3396
 N 25°04'16" W
 251.18'

 3396-3395
 S 63°55'11" W
 200.00'

 3395-3303
 S 21°03'22" E
 661.32'

 3303-3304
 S 14°40'58" E
 847.11'

3141-3142 N 58'52'17" W 68.55' 3142-3143 N 66'40'12" W 403.45' 3143-3144 S 85'32'52" W 81.53'